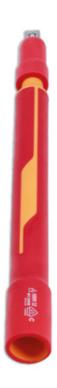

## Insulated Locking Extension Bar 3/8"D 250mm

A 250mm insulated 3/8"D extension bar featuring a socket locking mechanism, with a fully insulated pull-back quick release collar, designed to protect up to 1000V for use on hybrid and electric vehicles. VDE certified.

## **Additional Information**

- Size: 250mm long x 3/8"D, with a fully insulated socket locking mechanism.
- For use with 3/8"D insulated sockets, see Laser Part Nos .7562 (8mm), 7563 (10mm), 7564 (13mm).
- Manufactured from chrome vanadium.
- Safe operator use for live voltages up to 1000V AC / 1500V DC. VDE certified. IEC60900:2018 approved for 1000V safe working.
- Shorter, 125mm extension bar also available, Part No. 8389. Also available in 1/2"D, Part Nos. 8391 (125mm), 8392 (250mm).