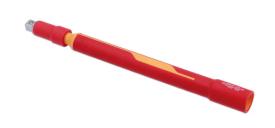

## Insulated Locking Extension Bar 3/8"D 250mm

A 250mm insulated 3/8"D extension bar featuring a socket locking mechanism, with a fully insulated pull-back quick release collar, designed to protect up to 1000V for use on hybrid and electric vehicles. VDE certified.

## **Additional Information**

- Size: 250mm long x 3/8"D, with a fully insulated socket locking mechanism.
- For use with 3/8"D insulated sockets, see Laser Part Nos .7562 (8mm), 7563 (10mm), 7564 (13mm).
- Manufactured from chrome vanadium.
- Safe operator use for live voltages up to 1000V AC / 1500V DC. VDE certified. IEC60900:2018 approved for 1000V safe working.
- Shorter, 125mm extension bar also available, Part No. 8389. Also available in 1/2"D, Part Nos. 8391 (125mm), 8392 (250mm).